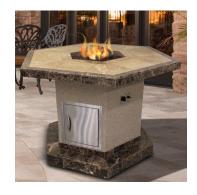

## Live in Lavish With The Best Fire Pit on the Market

functionality and entertainment, which is a true luxury to each household.

Take a look at the FPT-1050T exclusively from Cal Flame, offering

The tabletop is a 61" hexagon shape with a height of 45". The height of the FPT-1050T is the same as a bar. Therefore, anyone can enjoy a meal while watching the fire. A footrest is at the bottom to enhance comfort.

Related Links
Cal Spas Website
Cal Flame Website

The square firebox has a BTU output of 55,000 and comes equipped with an everlasting 4-piece 16" log set with lava rocks. The FPT-1050T is Liquid Propane standard but can be converted to Natural Gas by using a certified electrician.

The 18' vertical door comes standard to easily store the propane tank. Never use a match with Cal Flame; all products come with the Piezo and blowtorch system. Just a simple turn and you can light up the night. The FPT-1050T is meant to live in lavish.